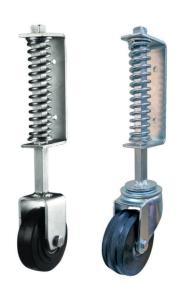

## **SPRING LOADED GATE CASTOR**

SPECIAL PURPOSE CASTOR SPECIFICALLY DESIGNED TO HELP SUPPORT THE ENDS OF WIDE SWING GATES OR DOORS, HELPING REDUCE STRESSES AND STRAINS ON SUPPORTS AND HINGES, AND AID SMOOTHER OPERATION. THEY WILL PROVIDE UP TO 70KG OF SUPPORT AND CAN ACCOMMODATE A MAXIMUM OF 75MM/3" OF UPWARDS COMPRESSION/GROUND HEIGHT VARIATION.