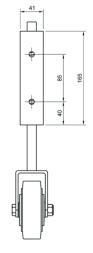

## **SPRING LOADED GATE CASTOR**

SPECIAL PURPOSE CASTOR SPECIFICALLY DESIGNED TO HELP SUPPORT THE ENDS OF WIDE SWING GATES OR DOORS, HELPING REDUCE STRESSES AND STRAINS ON SUPPORTS AND HINGES, AND AID SMOOTHER OPERATION. THEY WILL PROVIDE UP TO 70KG OF SUPPORT AND CAN ACCOMMODATE A MAXIMUM OF 75MM/3" OF UPWARDS COMPRESSION/GROUND HEIGHT VARIATION.

#### **KEY DIMENSIONS**

#### Side Elevation Fixing Plate