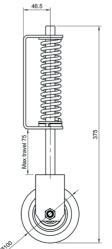

--------------------------------------|
| <b>ER</b><br>Round Expander                    | INSIDE-TUBE<br>MEASUREMENT                             | TUBE                                               |
| ER21.5<br>ER24<br>ER27<br>ER30<br>ER35<br>ER40 | 19-21.5<br>21.5-24<br>24-27<br>27-30<br>32-35<br>36-40 | ROUND<br>ROUND<br>ROUND<br>ROUND<br>ROUND<br>ROUND |

#### **ACCESSORIES**



## **SPRING LOADED GATE CASTOR**

SPECIAL PURPOSE CASTOR SPECIFICALLY DESIGNED TO HELP SUPPORT THE ENDS OF WIDE SWING GATES OR DOORS, HELPING REDUCE STRESSES AND STRAINS ON SUPPORTS AND HINGES, AND AID SMOOTHER OPERATION. THEY WILL PROVIDE UP TO 70KG OF SUPPORT AND CAN ACCOMMODATE A MAXIMUM OF 75MM/3" OF UPWARDS COMPRESSION/GROUND HEIGHT VARIATION.



#### **KEY DIMENSIONS**

#### Side Elevation Fixing Plate